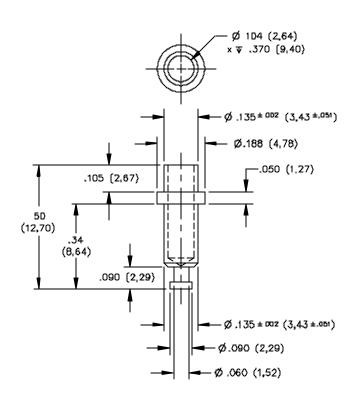

## **Model 3277** Miniature Rivet Type Banana Jack With Turret for 1/16" Thick Panel

## **FEATURES:**

- Accepts miniature banana plugs.
- Mounts in panels up to .062" thick.

## **MATERIALS:**

Miniature Banana Jack: Brass

Finish: Gold Plated, over Sulphamate Nickel

## **RATINGS:**

Operating Voltage: 1500 VDC

Current: 5 Amperes

**ORDERING INFORMATION:** Model 3277

Sold in packages of 10

All dimensions are in inches and metric.

All specifications are to the latest revisions. Specifications are subject to change without notice.